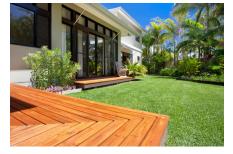

## PRE-STAINED & PRE-OILED PINE DECKING

## **H3 TREATED PINE PRE-OILED FOR SUPERIOR PROTECTION**

- Hardwood look without the price tag.
- Save time on installation.
- ✓ Decking boards, stain & oil all in one just a final coat required.

SouthernPine OCHRE® is pre-stained and pre-oiled with QCOAT® Outdoor Timber Oil. This factory applied 4 sided initial coat is designed to provide protection from weathering and to save time on installation.