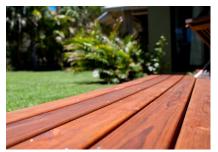

## **H3 TREATED PINE PRE-OILED FOR SUPERIOR PROTECTION**

- Hardwood look without the price tag.
- Save time on installation.
- ✓ Decking boards, stain & oil all in one just a final coat required.

SouthernPine OCHRE® is pre-stained and pre-oiled with QCOAT® Outdoor Timber Oil. This factory applied 4 sided initial coat is designed to provide protection from weathering and to save time on installation.

A final top coat of oil after installation is required to seal and protect your finished deck.