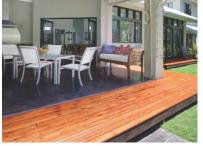

## PRE-STAINED & PRE-OILED PINE DECKING

## **H3 TREATED PINE PRE-OILED FOR SUPERIOR PROTECTION**

- Hardwood look without the price tag.
- Save time on installation.
- ✓ Decking boards, stain & oil all in one just a final coat required.

SouthernPine OCHRE® is pre-stained and pre-oiled with QCOAT® Outdoor Timber Oil. This factory applied 4 sided initial coat is designed to provide protection from weathering and to save time on installation.