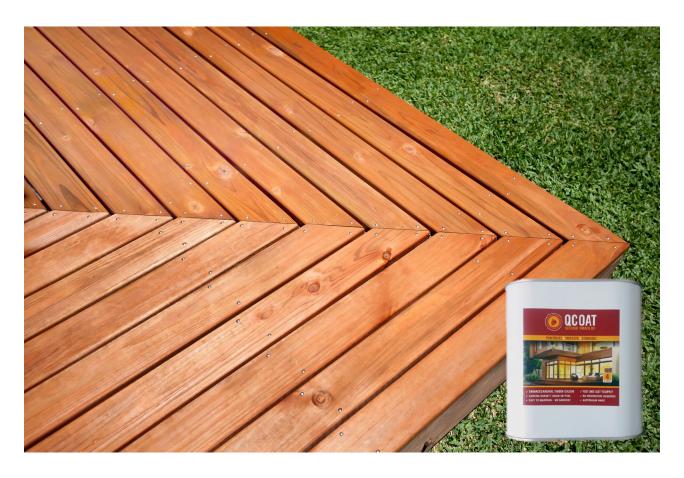

## **H3 TREATED PINE PRE-OILED FOR SUPERIOR PROTECTION**

- Hardwood look without the price tag.
- Save time on installation.
- ✓ Decking boards, stain & oil all in one just a final coat required.

SouthernPine OCHRE® is pre-stained and pre-oiled with QCOAT® Outdoor Timber Oil. This factory applied 4 sided initial coat is designed to provide protection from weathering and to save time on installation.

A final top coat of oil after installation is required to seal and protect your finished deck.

QCOAT® is an Australian made penetrating timber oil formulated to protect outdoor timber from the effects of weathering by repelling moisture and improving dimensional stability. QCOAT® is recommended as the final coat for OCHRE®, to ensure consistency.