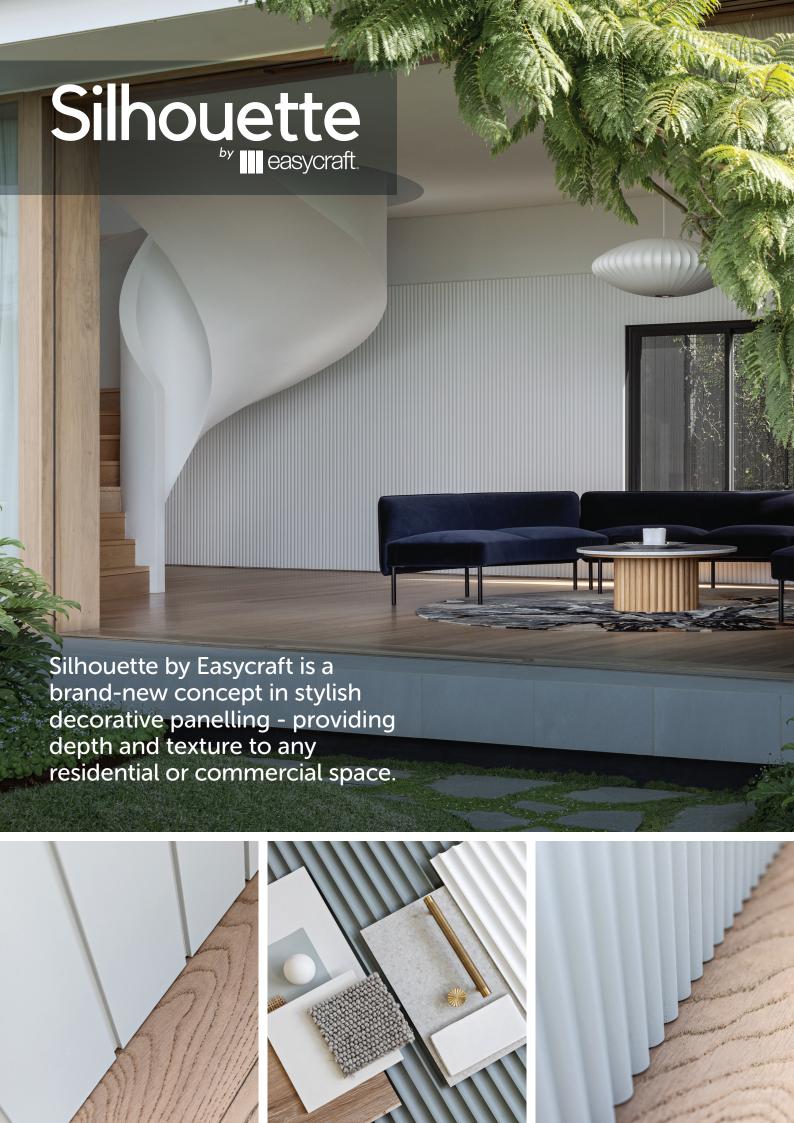

Our raw base materials are produced by Australian Manufacturers using Australian grown timbers. Our products are distributed via a national reseller network including all major hardware stores.

Image credits: Boomerang House by Joe Adsett Architects - photographed by Brock Beazley Photography. Smaller images designed by The Stables - photographed by The Palm Co.